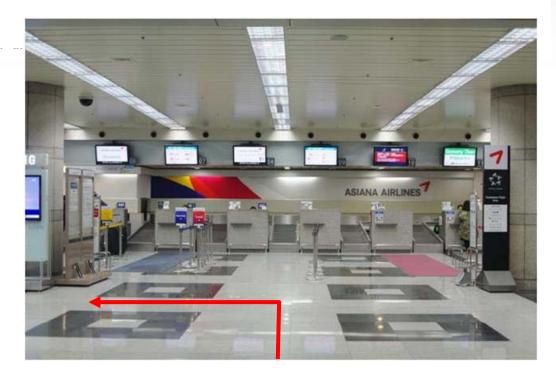

## 3. Go straight about 20m pass by Korean Air's office.

5. After you get out from the building you can find the direction as below.