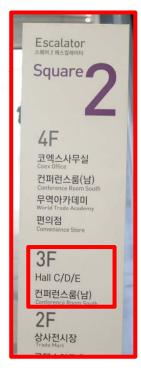

## 12. Go straight about 30m after you enter the South Gate 2.

- Workshops and Tutorials will be held at the conference room south. (3rd Floor)