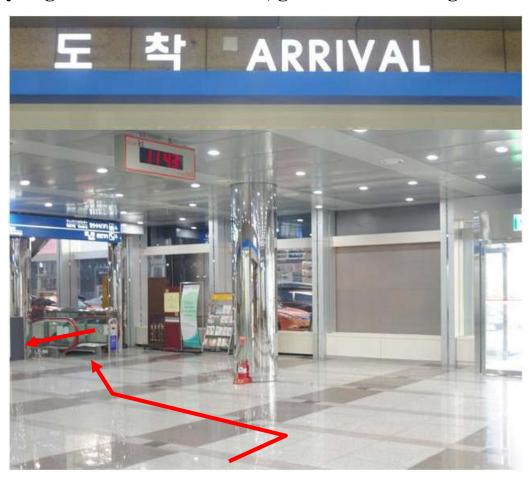

# To Conference room south at COEX

CALT is located at very near COEX, about 5 minutes by walk. So we recommend you to take limousine bus from airport to CALT.

1. After you get off the limousine bus, go downstairs using escalator.

#### 2. Turn left after escalator.