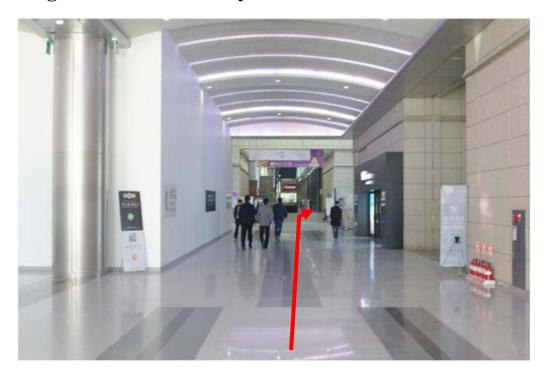

## 8. Go straight about 10m and then turn right.

## 9. You can find the direction after you take a turn right.

- Please check the red box. (direction to COEX)