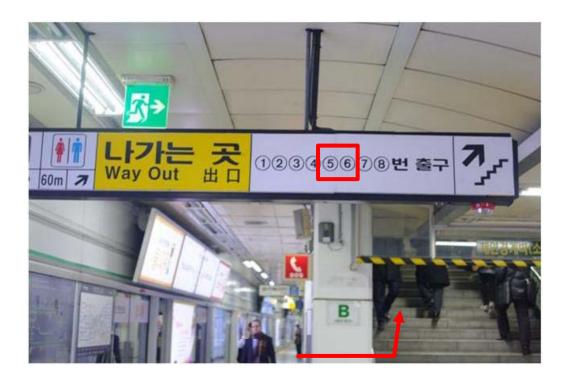

# To Conference room south at COEX

1. After you get off the subway (Line No. 2), go upstairs as below.

- Please move to the Exit 5 & 6 at Samseong Station

#### 2. After you pass the ticket gate, please move to the Exit 5 & 6.

- Please check the sign as above, and go ahead to the Exit 5 & 6.