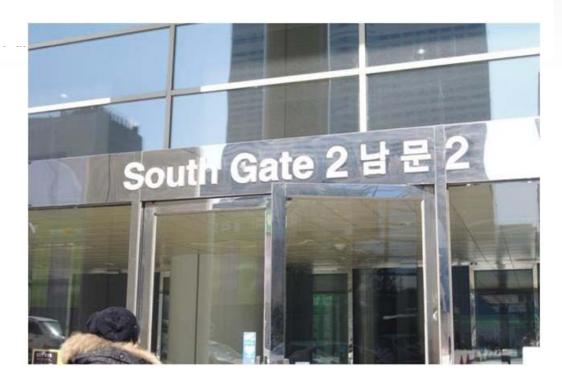

icket gate, please move to the Exit 5 & 6.





- Please check the sign as above, and go ahead to the Exit 5 & 6.

#### 3. Find the sign as below and go upstairs.



- Please check, the red box "COEX".

#### 4. Go straight, after stairs. (Do not go out to Exit 5 and 6.)





- Please find above signage out and then follow the direction.

#### 5. If you go through the short passageway, you can see the small plaza.



- The photo above is the small plaza (millennium plaza)

## 6. Go upstairs using escalator at the end of the road.







## 8. Go straight about 10m and then turn right.



## 9. You can find the direction after you take a turn right.



- Please check the red box. (direction to COEX)

## 10. Go straight about 50m to "South Gate 2"



#### 11. Enter through the South Gate 2.



## 12. Go straight about 30m after you enter the South Gate 2.









- Workshops and Tutorials will be held at the conference room south. (3rd Floor)

#### 14. Finally you arrive at the "Conference Room South"



# From CALT (City Airport, Logis & Travel)

# To Conference room south at COEX

CALT is located at very near COEX, about 5 minutes by walk. So we recommend you to take limousine bus from airport to CALT.

1. After you get off the limousine bus, go downstairs using escalator.



#### 2. Turn left after escalator.



## 3. Go straight about 20m pass by Korean Air's office.







5. After you get out from the building you can find the direction as below.



## 6. Go straight through the path.



## 7. Yon can find "South Gate 1" when you arrive at the end of path.









9. T