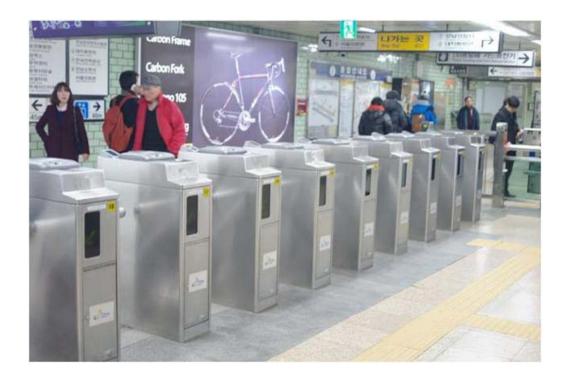

#### 2. After you pass the ticket gate, please move to the Exit 5 & 6.

- Please check the sign as above, and go ahead to the Exit 5 & 6.