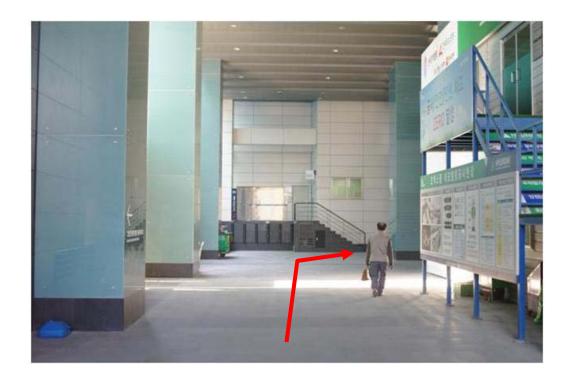

## 6. Go upstairs using escalator at the end of the road.

## 8. Go straight about 10m and then turn right.