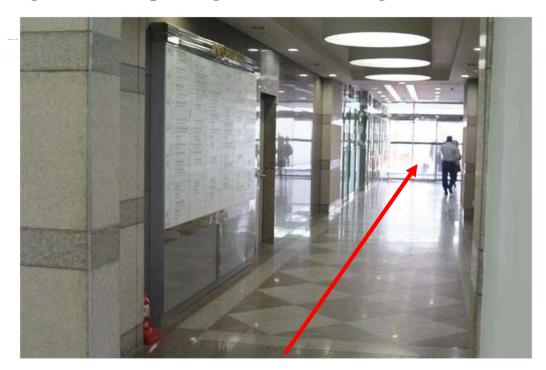

## 3. Go straight about 20m pass by Korean Air's office.

5. After you get out from the building you can find the direction as below.