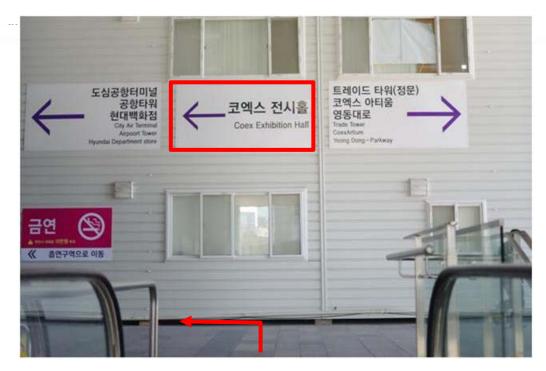

## 8. Go straight about 10m and then turn right.

## 9. You can find the direction after you take a turn right.

- Please check the red box. (direction to COEX)