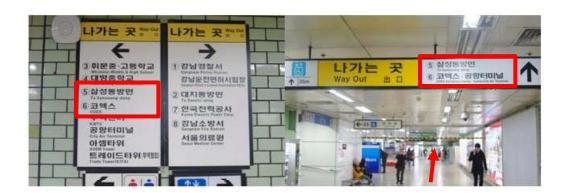

# To Conference room south at COEX

1. After you get off the subway (Line No. 2), go upstairs as below.

- Please move to the Exit 5 & 6 at Samseong Station

#### 2. After you pass the ticket gate, please move to the Exit 5 & 6.

- Please check the sign as above, and go ahead to the Exit 5 & 6.

#### 3. Find the sign as below and go upstairs.

- Please check, the red box "COEX".