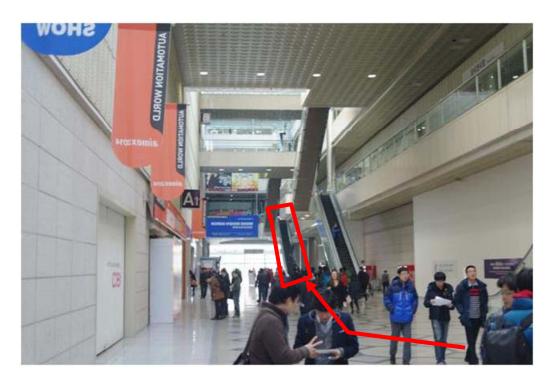

## 6. Go upstairs using escalator at the end of the road.

## 8. Go straight about 10m and then turn right.

## 9. You can find the direction after you take a turn right.

- Please check the red box. (direction to COEX)