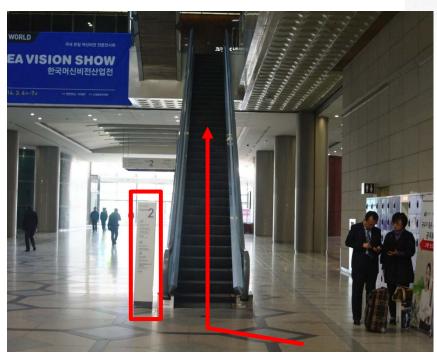

t the conference room south. (3rd Floor)

#### 14. Finally you arrive at the "Conference Room South"



# From CALT (City Airport, Logis & Travel)

# To Conference room south at COEX

CALT is located at very near COEX, about 5 minutes by walk. So we recommend you to take limousine bus from airport to CALT.

1. After you get off the limousine bus, go downstairs using escalator.



#### 2. Turn left after escalator.



## 3. Go straight about 20m pass by Korean Air's office.







5. After you get out from the building you can find the direction as below.



## 6. Go straight through the path.



## 7. Yon can find "South Gate 1" when you arrive at the end of path.









9. Turn right and then go straight until you find the escalator as below.



#### 10. Go upstairs using escalator.





- Workshops and Tutorials will be held at the conference room south. (3rd Floor)

#### 11. Finally you arrive at the "Conference Room South"