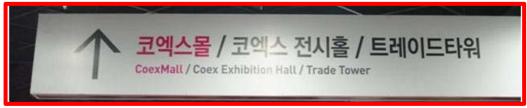

## 9. You can find the direction after you take a turn right.

- Please check the red box. (direction to COEX)