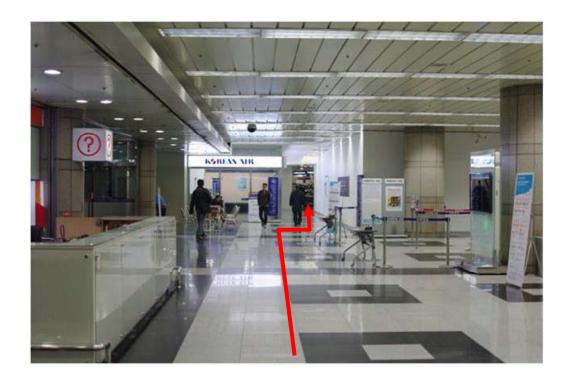

## 3. Go straight about 20m pass by Korean Air's office.

5. After you get out from the building you can find the direction as below.