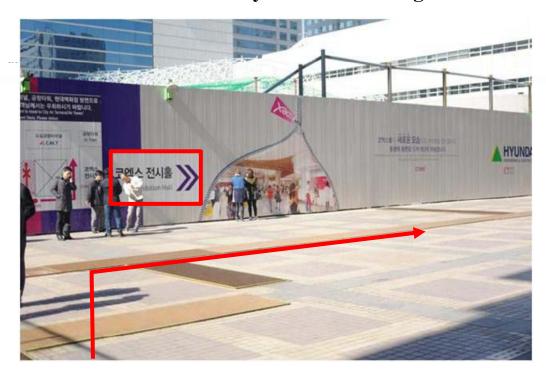

## 9. You can find the direction after you take a turn right.

- Please check the red box. (direction to COEX)