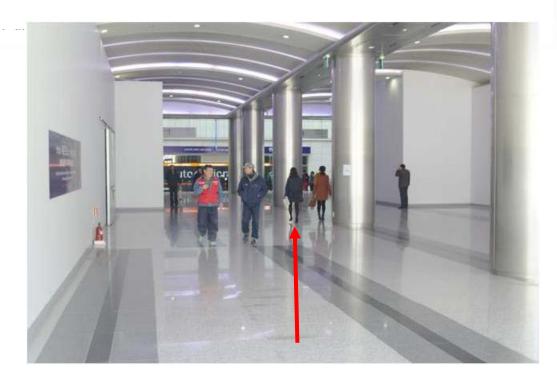

## 12. Go straight about 30m after you enter the South Gate 2.

- Workshops and Tutorials will be held at the conference room south. (3rd Floor)