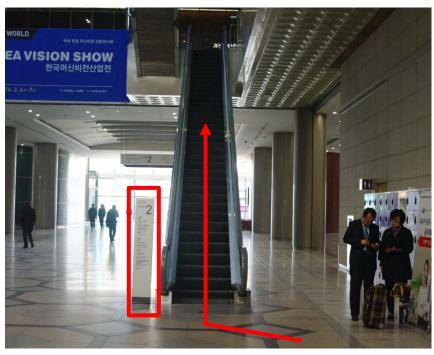

as above, and go ahead to the Exit 5 & 6.

#### 3. Find the sign as below and go upstairs.



- Please check, the red box "COEX".

#### 4. Go straight, after stairs. (Do not go out to Exit 5 and 6.)





- Please find above signage out and then follow the direction.

#### 5. If you go through the short passageway, you can see the small plaza.



- The photo above is the small plaza (millennium plaza)

## 6. Go upstairs using escalator at the end of the road.







## 8. Go straight about 10m and then turn right.



## 9. You can find the direction after you take a turn right.



- Please check the red box. (direction to COEX)

## 10. Go straight about 50m to "South Gate 2"



#### 11. Enter through the South Gate 2.



## 12. Go straight about 30m after you enter the South Gate 2.









- Workshops and Tutorials will be held at the conference room south. (3rd Floor)

#### 14. Finally you arrive at the "Conference Room South"



# From CALT (City Airport, Logis & Travel)

# To Conference room south at COEX

CALT is located at very near COEX, about 5 minutes by walk. So we recommend you to take limousine bus from airport to CALT.

1. After you get off the limousine bus, go downstairs using escalator.



#### 2. Turn left after escalator.



## 3. Go straight about 20m pass by Korean Air's office.







5. After you get out from the building you can find the direction as below.



## 6. Go straight through the path.



## 7. Yon can find "South Gate 1" when you arrive at the end of path.









9. Turn right and then go straight until you find the escalator as below.