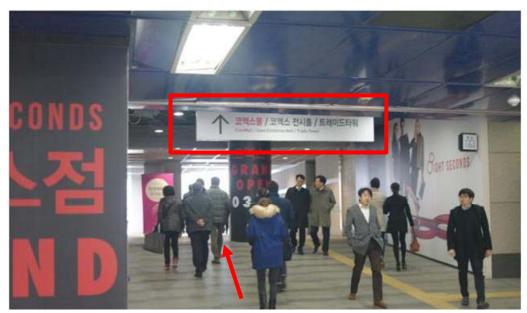

## 9. You can find the direction after you take a turn right.

- Please check the red box. (direction to COEX)