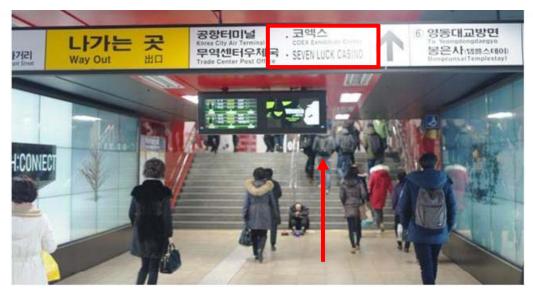

#### 4. Go straight, after stairs. (Do not go out to Exit 5 and 6.)

- Please find above signage out and then follow the direction.