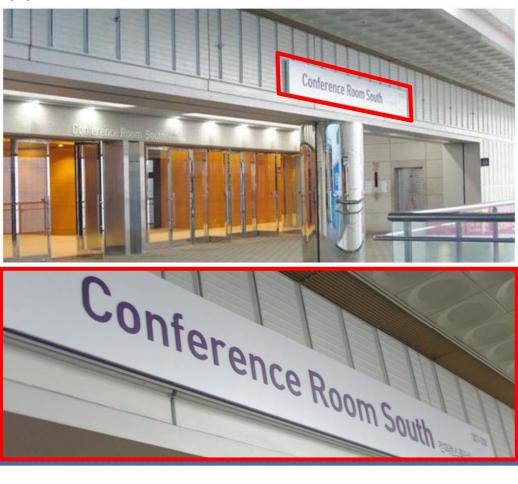

l)

# To Conference room south at COEX

CALT is located at very near COEX, about 5 minutes by walk. So we recommend you to take limousine bus from airport to CALT.

1. After you get off the limousine bus, go downstairs using escalator.



#### 2. Turn left after escalator.



## 3. Go straight about 20m pass by Korean Air's office.







5. After you get out from the building you can find the direction as below.



## 6. Go straight through the path.



## 7. Yon can find "South Gate 1" when you arrive at the end of path.









9. Turn right and then go straight until you find the escalator as below.



#### 10. Go upstairs using escalator.





- Workshops and Tutorials will be held at the conference room south. (3rd Floor)

#### 11. Finally you arrive at the "Conference Room South"