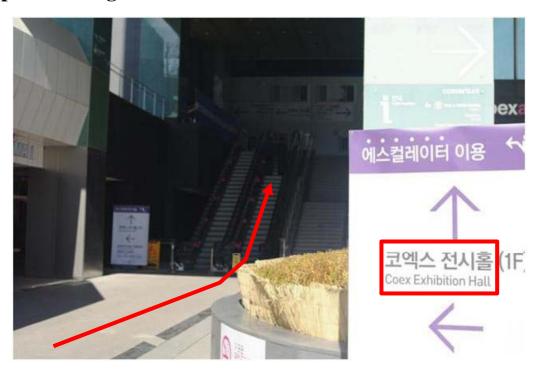

you.

# From Samseong station on line No. 2 (World Trade center station)

# To Conference room south at COEX

1. After you get off the subway (Line No. 2), go upstairs as below.



- Please move to the Exit 5 & 6 at Samseong Station



#### 2. After you pass the ticket gate, please move to the Exit 5 & 6.





- Please check the sign as above, and go ahead to the Exit 5 & 6.

#### 3. Find the sign as below and go upstairs.



- Please check, the red box "COEX".

#### 4. Go straight, after stairs. (Do not go out to Exit 5 and 6.)





- Please find above signage out and then follow the direction.

#### 5. If you go through the short passageway, you can see the small plaza.



- The photo above is the small plaza (millennium plaza)

## 6. Go upstairs using escalator at the end of the road.







## 8. Go straight about 10m and then turn right.



## 9. You can find the direction after you take a turn right.



- Please check the red box. (direction to COEX)

## 10. Go straight about 50m to "South Gate 2"



#### 11. Enter through the South Gate 2.



## 12. Go straight about 30m after you enter the South Gate 2.









- Workshops and Tutorials will be held at the conference room south. (3rd Floor)

#### 14. Finally you arrive at the "Conference Room South"



# From CALT (City Airport, Logis & Travel)

# To Conference room south at COEX

CALT is located at very near COEX, about 5 minutes by walk. So we recommend you to take limousine bus from airport to CALT.

1. After you get off the limousine bus, go downstairs using escalator.



#### 2. Turn left after escalator.



#