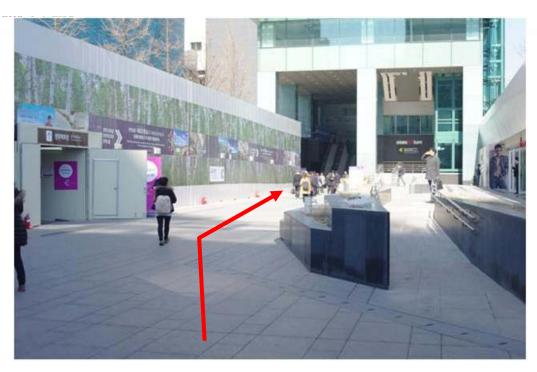

#### 5. If you go through the short passageway, you can see the small plaza.

- The photo above is the small plaza (millennium plaza)

## 6. Go upstairs using escalator at the end of the road.