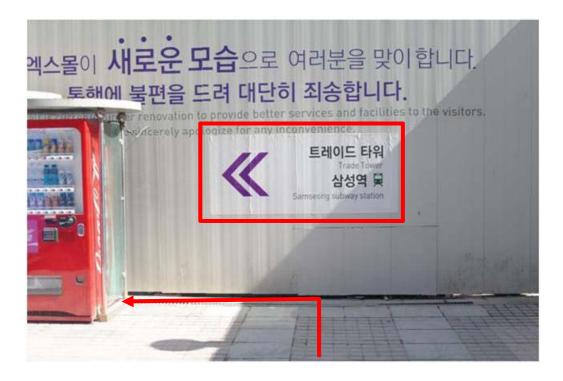

## 3. Go straight about 20m pass by Korean Air's office.

5. After you get out from the building you can find the direction as below.