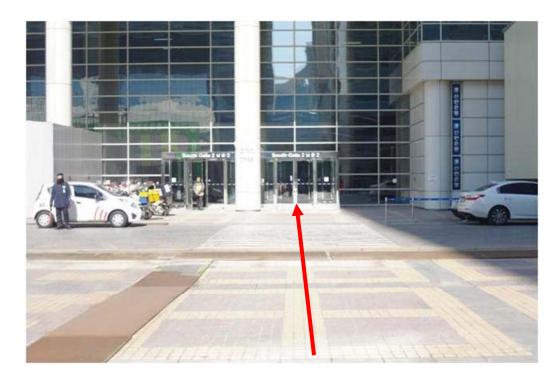

## 10. Go straight about 50m to "South Gate 2"

#### 11. Enter through the South Gate 2.