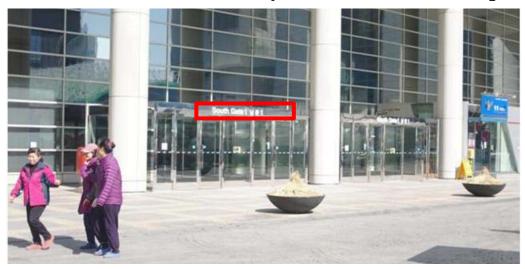

## 7. Yon can find "South Gate 1" when you arrive at the end of path.

9. Turn right and then go straight until you find the escalator as below.