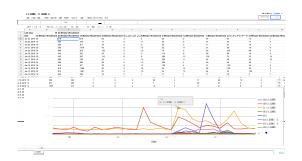

# 3.3 Usage Scenario III: Marketing Campaigns

On January 13, 2016, Google Maps added Street View imagery for the model railway *Miniatur Wunderland*.<sup>8</sup> Taking global Wikipedia pageviews as a popularity indicator, we can examine if the marketing campaign has had any impact on the attraction, assuming that more pageviews translate to increased visitor interest. Therefore, we first obtain the *Miniatur Wunderland* article in all available languages via WIKITRANSLATE and then retrieve pageviews via WIKITRAGEVIEWS. Figure 4 shows indeed an international uptake of pageviews starting January 13 after an earlier linear curve progression (except for the German article, which had a peak on January 8, a long weekend after a public holiday).