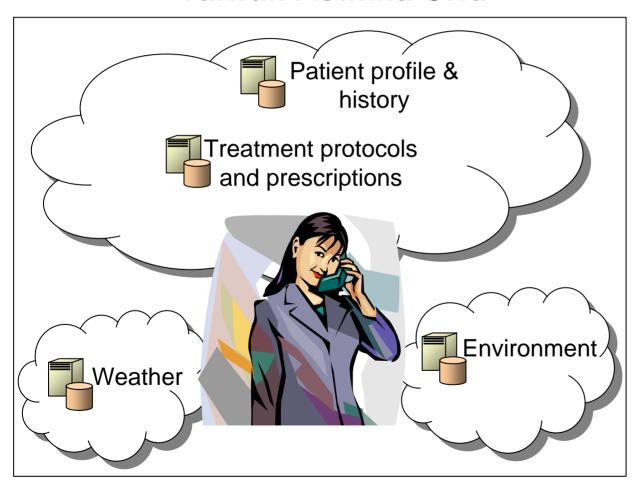

## **Example – Transforming Health Care**

#### **Taiwan Asthma Grid**

- Improved patient care
- Lower public health care costs
- More effective drugs and treatment protocols