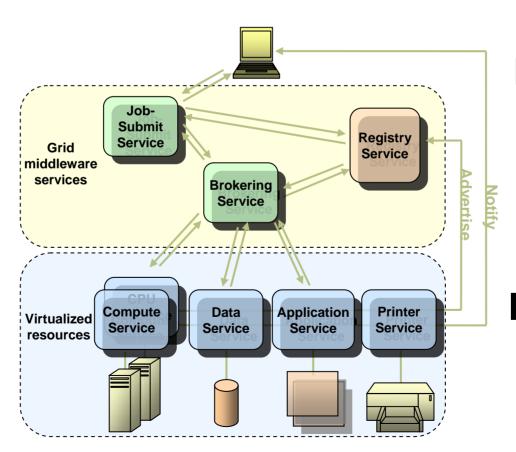

# The "heart" and "soul" of a grid solution

## **Key Requirements for Grid Middleware**

**Secure** authorization, role and access privileges

### Execute

and manage jobs/services

Resource discovery, monitoring &

control

**Data** access, transfer and management

#### Information

about applications & resources

### **Standardization**