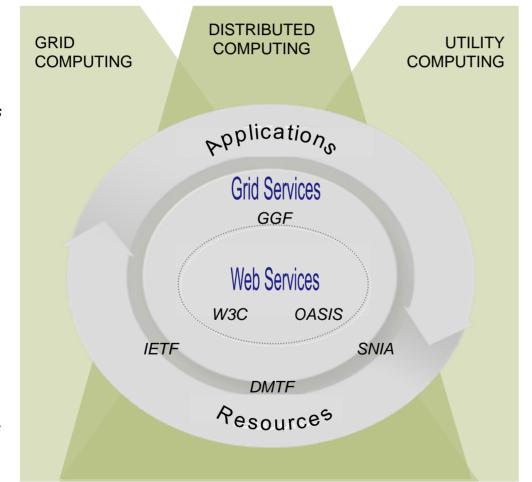

### **Grid & Related Paradigms**

#### Requirements

- An open, serviceoriented architecture (SOA)
- Built on a Web services infrastructure
- Resource virtualization at the core

Applications

Services

Resources