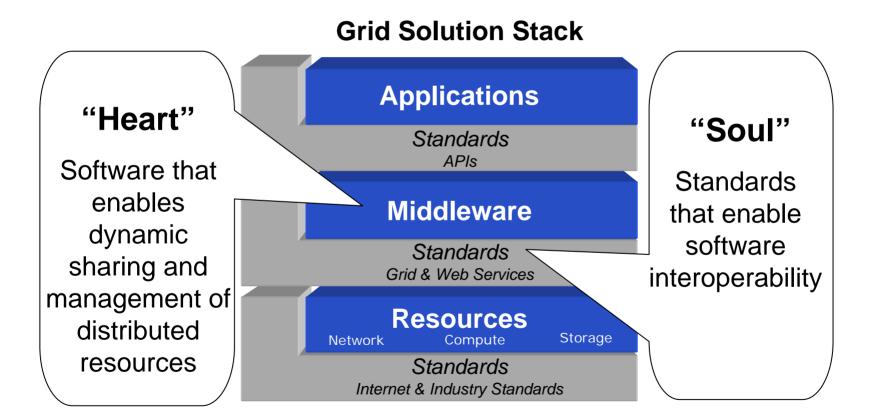

# The "heart" and "soul" of a grid solution

## **Key Requirements for Grid Middleware**

**Secure** authorization, role and access privileges

### Execute

and manage jobs/services

Resource discovery, monitoring &

control

**Data** access, transfer and management

#### Information

about applications & resources

### **Standardization**