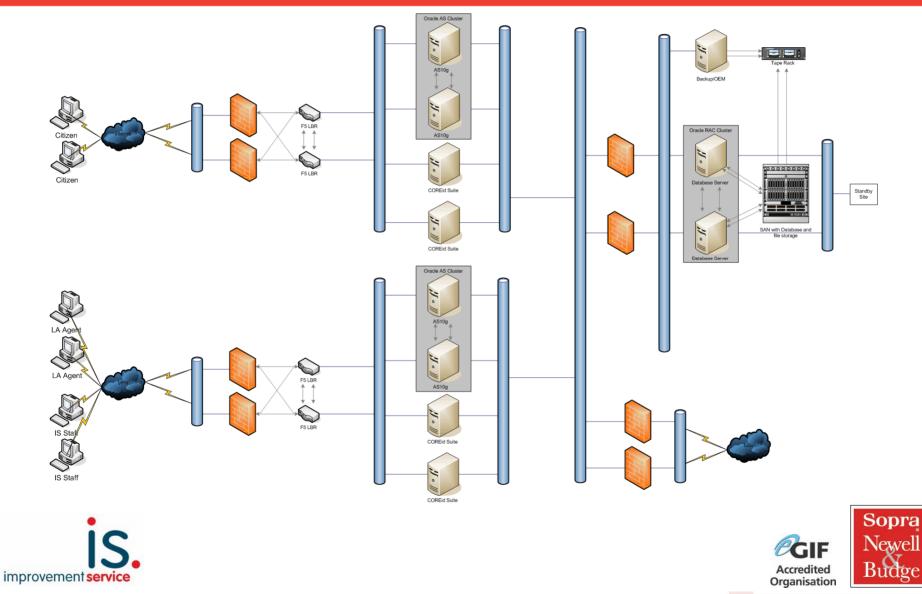

d ... with the functionality to update the contents of their account.







#### Requirement 2

- Design a secure authentication and messaging process within which customers or their agent will be able to transact securely online with their Local Authority.
- Provide a secure messaging system within which a change in status of a citizen's account can be securely transmitted to the public sector bodies that deliver services to that citizen.





#### Requirement 3

#### Assist 10 pathfinder LAs

- Implement & Test sound Integration Projects
- Advise on Project Resource, Structure etc
- Assist IS
  - Communicate the Programme
  - Agree common Governance standards
  - Monitor progress & resolve issues







### Architecture - Citizen's Account



### Architecture - National Infrastructure



### Citizen's Account - Registration & Enrolment



© Sopra Newell & Budge, 16 June 2006, Page 15

Newel

### Citizen's Account – L.A. Functions

|                   | Scottish Executive Citizen Account - M            | Nicrosoft Internet Explorer                                                                                               |                                     |                  |            | _ 8 🔀                   |  |
|-------------------|---------------------------------------------------|---------------------------------------------------------------------------------------------------------------------------|-------------------------------------|------------------|------------|-------------------------|--|
|                   | File Edit View Favorites Tools Help