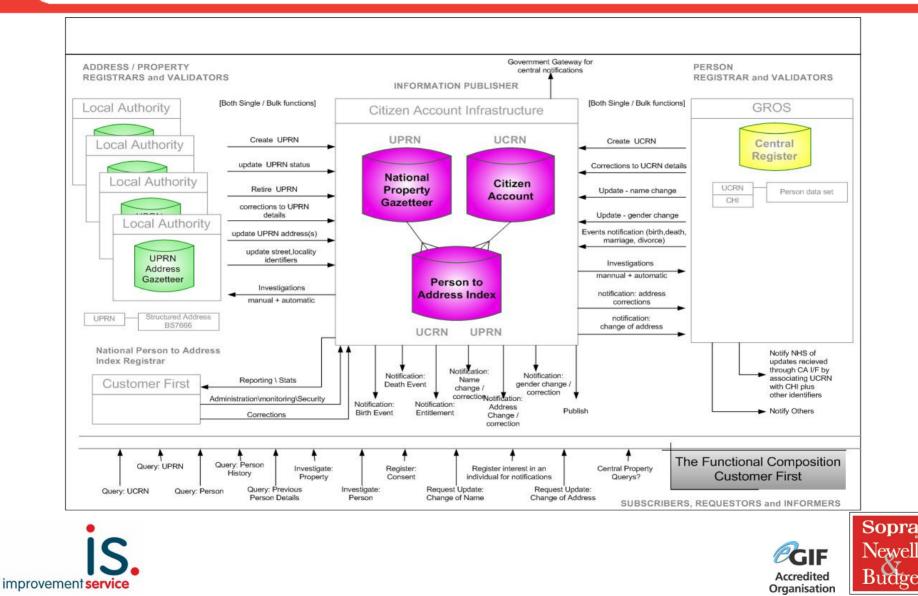

to set up their own personal electronic record ... with the functionality to update the contents of their account.







#### Requirement 2

- Design a secure authentication and messaging process within which customers or their agent will be able to transact securely online with their Local Authority.
- Provide a secure messaging system within which a change in status of a citizen's account can be securely transmitted to the public sector bodies that deliver services to that citizen.





#### Requirement 3

#### Assist 10 pathfinder LAs

- Implement & Test sound Integration Projects
- Advise on Project Resource, Structure etc
- Assist IS
  - Communicate the Programme
  - Agree common Governance standards
  - Monitor progress & resolve issues







### Architecture - Citizen's Account



### Architecture - National Infrastructure



### Citizen's Account - Registration & Enrolment



© Sopra Newell & Budge, 16 June 2006, Page 15

Newel

### Citizen's Account – L.A. Functions

|                   | Scottish Executive Citizen Account - M            | Nicrosoft Internet Explorer                                                                                               |                                     |                  |            | _ 8 🔀                   |  |
|-------------------|---------------------------------------------------|---------------------------------------------------------------------------------------------------------------------------|-------------------------------------|------------------|------------|-------------------------|--|
|