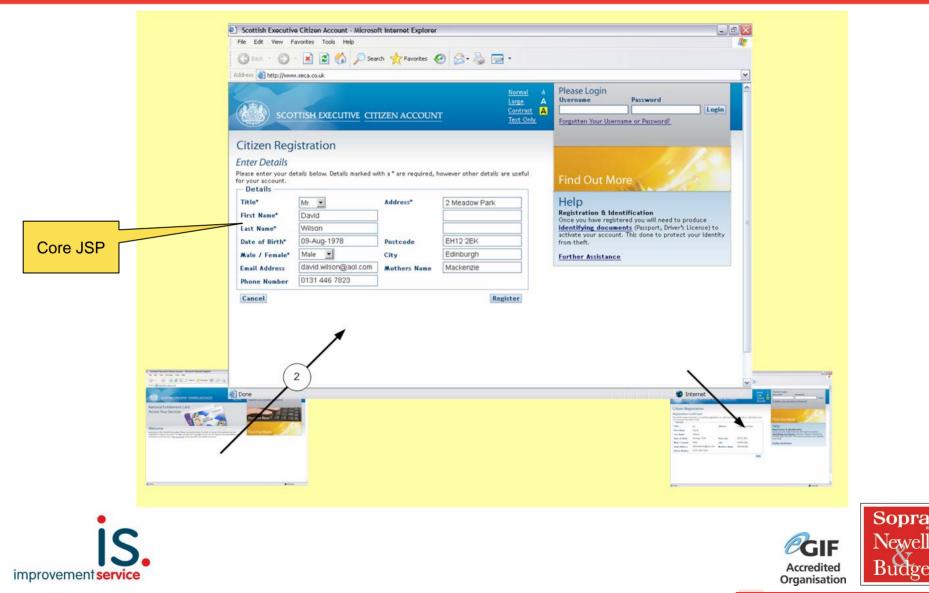

### Citizen's Account - Registration & Enrolment

© Sopra Newell & Budge, 16 June 2006, Page 15

Newel