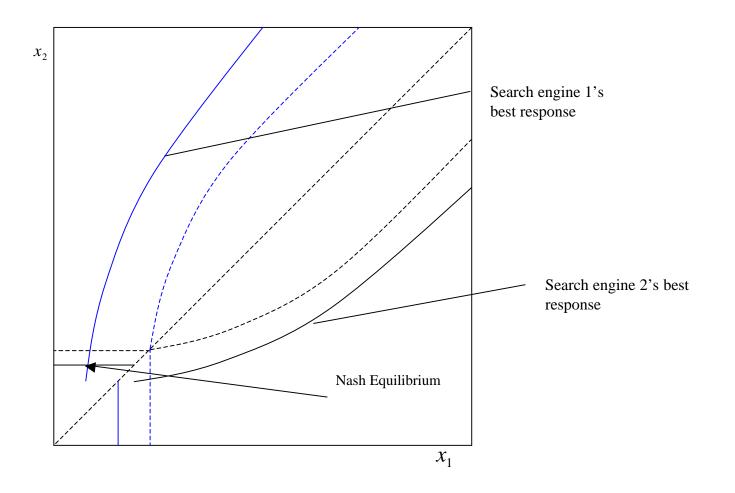

#### **Optimal Bias Levels**

ullet If  $ilde{x}_1 \geq ilde{x}_2$  then

$$\Omega_1(x_2)=rac{\sqrt{(sa+2cL^2)^2+3a^2b^2L^2q_1}-(sa+2cL^2)}{3ab}$$

is lower than the monopoly bias level

• If 
$$ilde{x}_1 < ilde{x}_2$$

$$\Omega_1(x_2) = rac{\sqrt{(sa+cL^2)^2+3a^2b^2(L^2q_1-rac{1}{2}L^2q_1+rac{1}{2}x_2^2)}-(sa+cL^2)}{3ab}$$

Figure 4: When L is small, higher quality search engine (1) has lower bias level.

L

Figure 5: When is large, higher quality search engine (1) has higher bias level.

#### **Equilibrium Bias Level**

- Lower quality search engine (2) will decrease its bias level below monopoly case
- Higher quality search engine (1) will
  - Increase bias below monopoly level if users have "high" tolerance for paid links
  - Decrease bias level if user tolerance is "low"

Increase in L(q) gives increases search engine 1's ability to increase its bias level