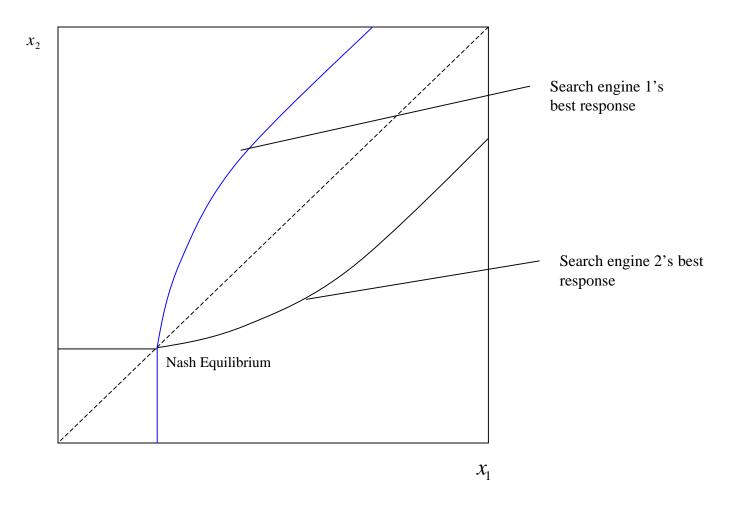

#### **Optimal Bias Levels**

• If  $x_1 > x_2$  then

$$\Omega_1(x_2) = rac{\sqrt{(sa+2cL^2)^2+3a^2b^2L^2q}-(sa+2cL^2)}{3ab}$$

is lower than the monopoly bias level

• If  $x_1 \leq x_2$  then optimal response to search engine 2's bias level is

$$\Omega_1(x_2) = rac{\sqrt{(sa+cL^2)^2+rac{3}{2}a^2b^2L^2q+rac{3}{2}abx_2^2L^2-(sa+cL^2)}}{3ab}$$

Figure 3: search engine's best response function when they have same qualities

• Unique Nash equilibrium

$$x_1^* = x_2^* = rac{\sqrt{(sa+2cL^2)^2+3a^2b^2L^2q}-(sa+2cL^2)}{3ab}$$

is below optimal monopoly bias level

• Competition causes increase in users' welfare; reduces surplus of content providers and search engines