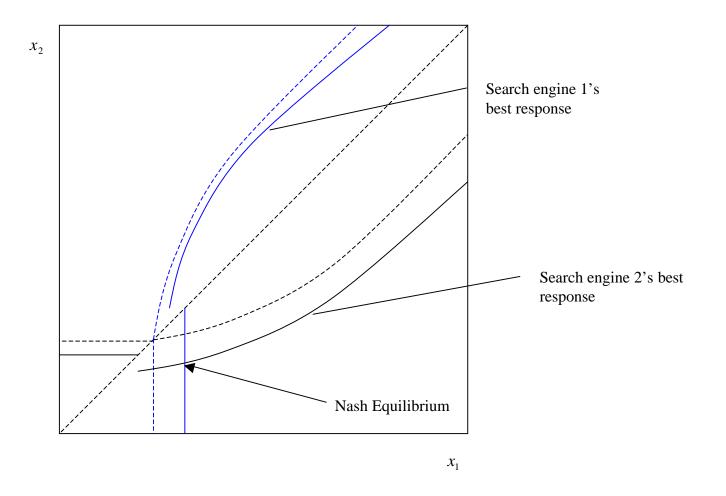

#### **Optimal Bias Levels**

ullet If  $ilde{x}_1 \geq ilde{x}_2$  then

$$\Omega_1(x_2)=rac{\sqrt{(sa+2cL^2)^2+3a^2b^2L^2q_1}-(sa+2cL^2)}{3ab}$$

is lower than the monopoly bias level

• If 
$$ilde{x}_1 < ilde{x}_2$$

$$\Omega_1(x_2) = rac{\sqrt{(sa+cL^2)^2+3a^2b^2(L^2q_1-rac{1}{2}L^2q_1+rac{1}{2}x_2^2)}-(sa+cL^2)}{3ab}$$

Figure 4: When L is small, higher quality search engine (1) has lower bias level.

L

Figure 5: When is large, higher quality search engine (1) has higher bias level.

#### **Equilibrium Bias Level**

- Lower quality search engine (2) will decrease its bias level below monopoly case
- Higher quality search engine (1) will
  - Increase bias below monopoly level if users have "high" tolerance for paid links
  - Decrease bias level if user tolerance is "low"

Increase in L(q) gives increases search engine 1's ability to increase its bias level